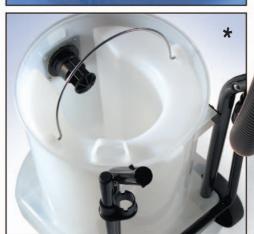

The power head incorporates the high performance Twinflo' bypass motor and Powerflo' pump system ensuring efficient discharge and liquid collection.

The container system is our unique "tank within a tank" design providing for clean and dirty water within one compact size.

## \* Also available CTT470-2 with transparent container

| Motor | Power              | Airflow  | Suction | Dry | Wet | Ext | Range | Weight | Size                 |
|-------|--------------------|----------|---------|-----|-----|-----|-------|--------|----------------------|
| 1200W | 230V<br>AC 50/60Hz | 40 L/sec | 2500mm  | 27L | 20L | 11L | 26.8m | 12.0Kg | 358 x 450<br>x 710mm |