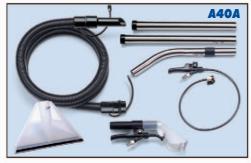

The full accessory kit provides for both carpet and upholstery cleaning with optional additional accessories for hard floor, wet or dry pick-up facilities.